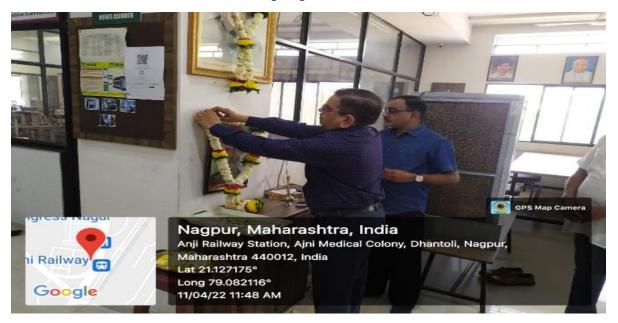

Hon'ble Principal of the College Prof. Mahendra P. Dhore Sir saluted the Mahatma Phule on Birth Anniversary by offering floral wreath. At the same time, the professors, teachers, and non-teaching staff of the college also offered floral tributes. The teachers and non-teaching staff of the college were present along with the students. Dr. Gajanan Jadhav, coordinator of value education and extension activities conducted the program.

Hon'ble Principal Prof. M. P. Dhore sir, along with the senior Professor and teaching and non-teaching staff while saluting to the Mahatma Jotiba Phule by offering a floral wreath on his Death Anniversary.