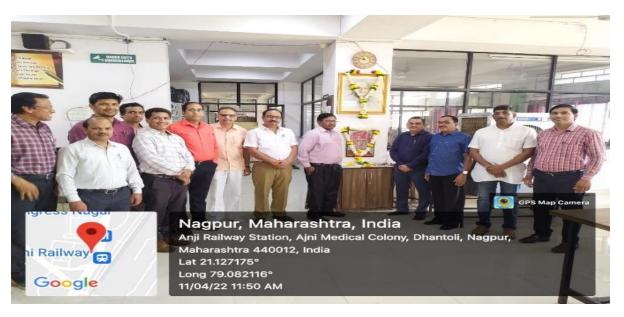

Hon'ble Principal of the College Prof. Mahendra P. Dhore Sir saluted the Mahatma Phule on Birth Anniversary by offering floral wreath. At the same time, the professors, teachers, and non-teaching staff of the college also offered floral tributes. The teachers and non-teaching staff of the college were present along with the students. Dr. Gajanan Jadhav, coordinator of value education and extension activities conducted the program.

Hon'ble Principal Prof. M. P. Dhore sir, along with the senior Professor and teaching and non-teaching staff while saluting to the Mahatma Jotiba Phule by offering a floral wreath on his Death Anniversary.